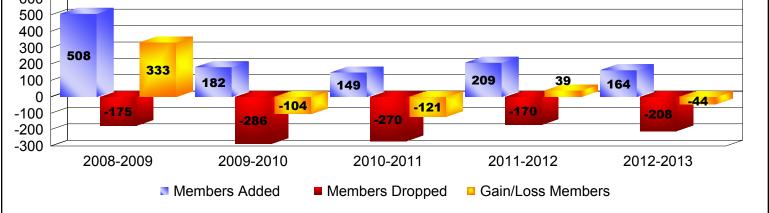

**District LA 3** 

| Year                                                                 | New<br>Clubs | Dropped<br>Clubs | Gain/<br>Loss<br>Clubs | New<br>Members | Charter<br>Members | Reinstate<br>Members | Transfer<br>Members | Total<br>Member<br>Added | Total<br>Members<br>Dropped | Gain/<br>Loss<br>Members |
|----------------------------------------------------------------------|--------------|------------------|------------------------|----------------|--------------------|----------------------|---------------------|--------------------------|-----------------------------|--------------------------|
| 2008-2009                                                            | 11           | 0                | 11                     | 246            | 249                | 13                   | 0                   | 508                      | -175                        | 333                      |
| 2009-2010                                                            | 2            | -4               | -2                     | 128            | 53                 | 0                    | 1                   | 182                      | -286                        | -104                     |
| 2010-2011                                                            | 1            | -4               | -3                     | 103            | 35                 | 8                    | 3                   | 149                      | -270                        | -121                     |
| 2011-2012                                                            | 0            | -1               | -1                     | 201            | 0                  | 5                    | 3                   | 209                      | -170                        | 39                       |
| 2012-2013                                                            | 1            | -1               | 0                      | 125            | 25                 | 2                    | 12                  | 164                      | -208                        | -44                      |
| Average                                                              | 3            | -2               | 1                      | 161            | 72                 | 6                    | 4                   | 242                      | -222                        | 21                       |
| 12<br>12<br>14<br>11<br>11<br>11<br>11<br>11<br>11<br>11<br>11<br>11 |              |                  |                        |                |                    |                      |                     |                          |                             |                          |
| Members                                                              |              |                  |                        |                |                    |                      |                     |                          |                             |                          |
| 600<br>500<br>400                                                    |              |                  |                        |                |                    |                      |                     |                          |                             |                          |